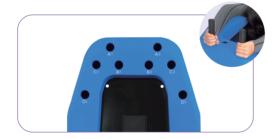

## MC-RXE001 **Supine Breast Cushions**

The Supine Breast Cushions can be easily installed on Meicen C & Y-Series Baseplates by adapter cushion, or can also be indexed directly to couchtops. The Arm Support Cushions is ergonomically designed for patient comfort. It can be used alone or in conjunction with the Meicen C & Y-Series Baseplates. The Hand Grips can be adjusted easily to improves the accuracy and comfort of repeatability.

Ergonomic design for patient comfort

Indexed slot for fixing on couchtops

Quick-lock design to easily install onto Meicen Baseplates

The better positioning locations according to patient condition