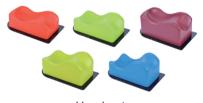

## Meicen R-Series Breast Solutions

Wedge Cushion 8° MC-RXE001-A01

Wedge Cushion 13° MC-RXE001-A02

Arm Support Cushion (A-type) MC-RXE001-A03

Arm Support Cushion (B-type) MC-RXE001-A04

Adapter Cushion MC-RXE001-A05