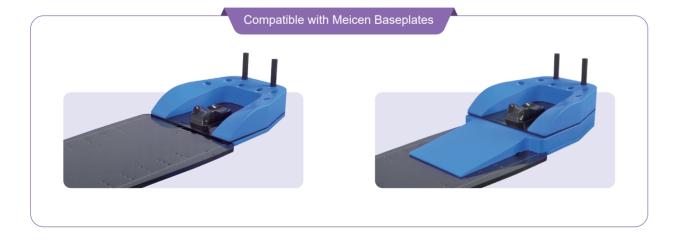

## MC-RXE001 **Supine Breast Cushions**

The Supine Breast Cushions can be easily installed on Meicen C & Y-Series Baseplates by adapter cushion, or can also be indexed directly to couchtops. The Arm Support Cushions is ergonomically designed for patient comfort. It can be used alone or in conjunction with the Meicen C & Y-Series Baseplates. The Hand Grips can be adjusted easily to improves the accuracy and comfort of repeatability.

Ergonomic design for patient comfort

Indexed slot for fixing on couchtops

Quick-lock design to easily install onto Meicen Baseplates

The better positioning locations according to patient condition