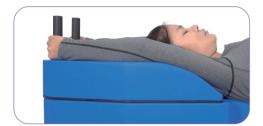

## MC-RXE001 **Supine Breast Cushions**

The Supine Breast Cushions can be easily installed on Meicen C & Y-Series Baseplates by adapter cushion, or can also be indexed directly to couchtops. The Arm Support Cushions is ergonomically designed for patient comfort. It can be used alone or in conjunction with the Meicen C & Y-Series Baseplates. The Hand Grips can be adjusted easily to improves the accuracy and comfort of repeatability.

Ergonomic design for patient comfort

Indexed slot for fixing on couchtops

Quick-lock design to easily install onto Meicen Baseplates

The better positioning locations according to patient condition