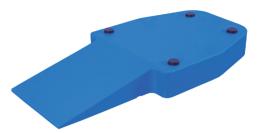

## Meicen R-Series Breast Solutions

Wedge Cushion 8° MC-RXE001-A01

Wedge Cushion 13° MC-RXE001-A02

Arm Support Cushion (A-type) MC-RXE001-A03

Arm Support Cushion (B-type) MC-RXE001-A04

Adapter Cushion MC-RXE001-A05