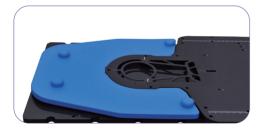

## Meicen R-Series Breast Solutions

Wedge Cushion 8° MC-RXE001-A01

Wedge Cushion 13° MC-RXE001-A02

Arm Support Cushion (A-type) MC-RXE001-A03

Arm Support Cushion (B-type) MC-RXE001-A04

Adapter Cushion MC-RXE001-A05