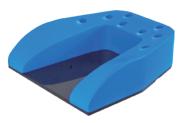

## MC-RXE001 **Supine Breast Cushions**

The Supine Breast Cushions can be easily installed on Meicen C & Y-Series Baseplates by adapter cushion, or can also be indexed directly to couchtops. The Arm Support Cushions is ergonomically designed for patient comfort. It can be used alone or in conjunction with the Meicen C & Y-Series Baseplates. The Hand Grips can be adjusted easily to improves the accuracy and comfort of repeatability.

Ergonomic design for patient comfort

Indexed slot for fixing on couchtops

Quick-lock design to easily install onto Meicen Baseplates

The better positioning locations according to patient condition