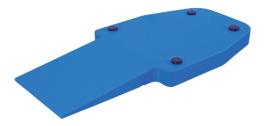

## Meicen R-Series Breast Solutions

Wedge Cushion 8° MC-RXE001-A01

Wedge Cushion 13° MC-RXE001-A02

Arm Support Cushion (A-type) MC-RXE001-A03

Arm Support Cushion (B-type) MC-RXE001-A04

Adapter Cushion MC-RXE001-A05