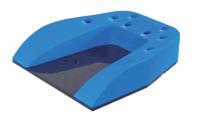

## Meicen R-Series Breast Solutions

Wedge Cushion 8° MC-RXE001-A01

Wedge Cushion 13° MC-RXE001-A02

Arm Support Cushion (A-type) MC-RXE001-A03

Arm Support Cushion (B-type) MC-RXE001-A04

Adapter Cushion MC-RXE001-A05