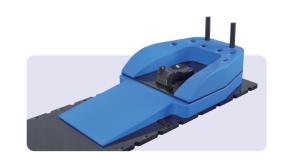

## MC-RXE001 **Supine Breast Cushions**

The Supine Breast Cushions can be easily installed on Meicen C & Y-Series Baseplates by adapter cushion, or can also be indexed directly to couchtops. The Arm Support Cushions is ergonomically designed for patient comfort. It can be used alone or in conjunction with the Meicen C & Y-Series Baseplates. The Hand Grips can be adjusted easily to improves the accuracy and comfort of repeatability.

Ergonomic design for patient comfort

Indexed slot for fixing on couchtops

Quick-lock design to easily install onto Meicen Baseplates

The better positioning locations according to patient condition

## Meicen R-Series Breast Solutions

Wedge Cushion 8° MC-RXE001-A01

Wedge Cushion 13° MC-RXE001-A02

Arm Support Cushion (A-type) MC-RXE001-A03

Arm Support Cushion (B-type) MC-RXE001-A04

Adapter Cushion MC-RXE001-A05